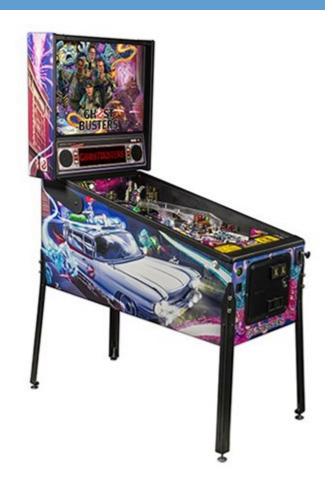

## **Ghostbusters**

The Ghostbusters pinball experience highlights the humor of the film as the player progresses through the game. The game also includes custom speech by original "Ghostbusters" cast member, Ernie Hudson, who guides the player into becoming the newest member of the Ghostbusters team!

Ghostbusters pinball is designed to be easy to play but difficult to master. It features a moving interactive Slimer toy target and a fresh distinctive layout that integrates traditional pinball devices with unique multifunction two-way ramps featuring a magnetic diverter and scoring switches. In addition, the game features a modern take on a ball transfer target, combative open field drop targets, a ball eject target, a captive ball target and custom molded toys.